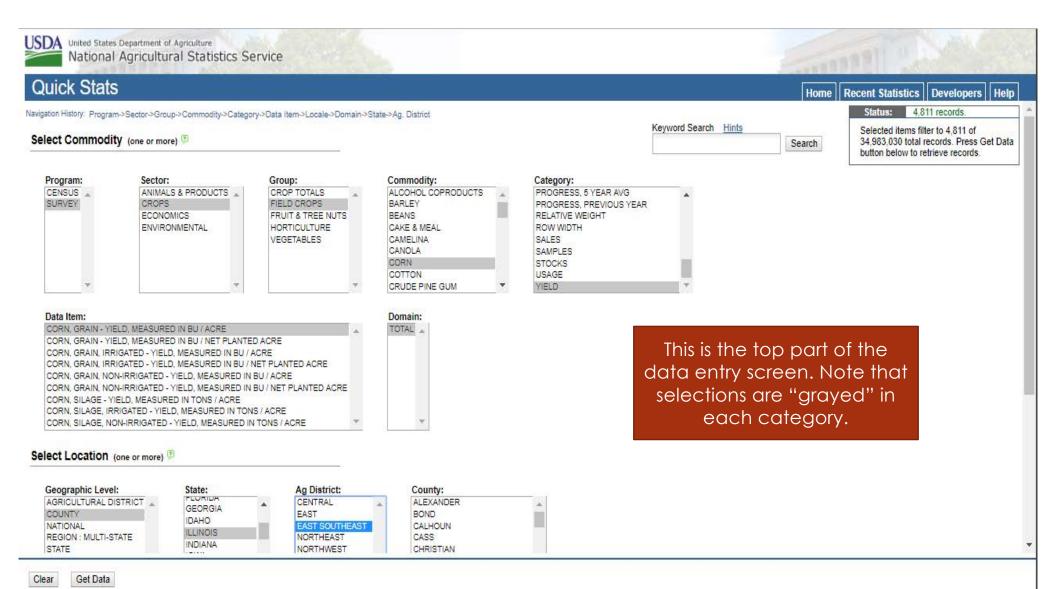

### The Digital Age Helps Transform Bulk Agricultural Data into Useable Maps

- Using the United States Department of Agriculture's National Agricultural Statistics Service (USDA NASS), data can be collected on county, regional, state, or national basis on nearly any crop, animal, or other agricultural enterprise.
- Using the "Quick Stats" data entry sheet, choices can be made of many combinations of either Agricultural Census or Agricultural Survey information.
- The choices are seen in the next three slides
  - 1. The blank data entry screen
  - 2. A partially completed top part of the data entry screen, and
  - 3. A partially completed bottom part of the same data entry screen.