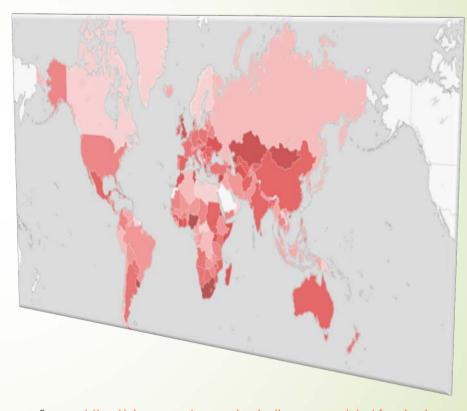

# Map 4: FAO Hunger Map

- \* The United Nations is battling hunger with its Millennium Development Goal (MDG) program.
  - The UN has set a target to have in the developing world.
  - The interactive UN Hunger Map raises awareness about global hunger.