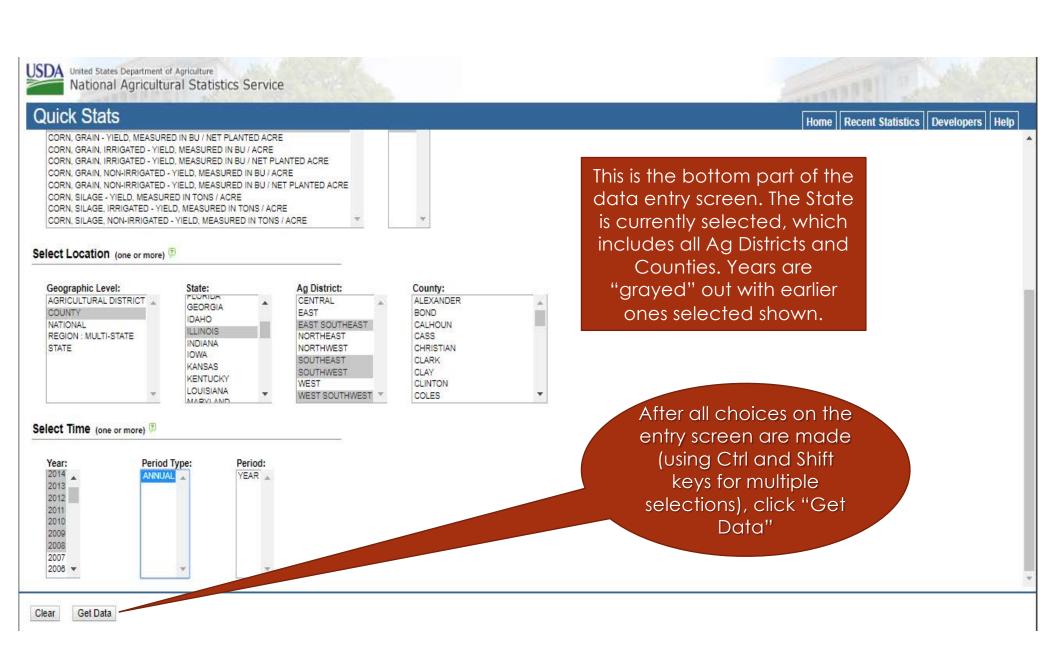

### The Digital Age Helps Transform Bulk Agricultural Data into Useable Maps

- Using the United States Department of Agriculture's National Agricultural Statistics Service (USDA NASS), data can be collected on county, regional, state, or national basis on nearly any crop, animal, or other agricultural enterprise.
- Using the "Quick Stats" data entry sheet, choices can be made of many combinations of either Agricultural Census or Agricultural Survey information.
- The choices are seen in the next three slides
  - 1. The blank data entry screen
  - 2. A partially completed top part of the data entry screen, and
  - 3. A partially completed bottom part of the same data entry screen.