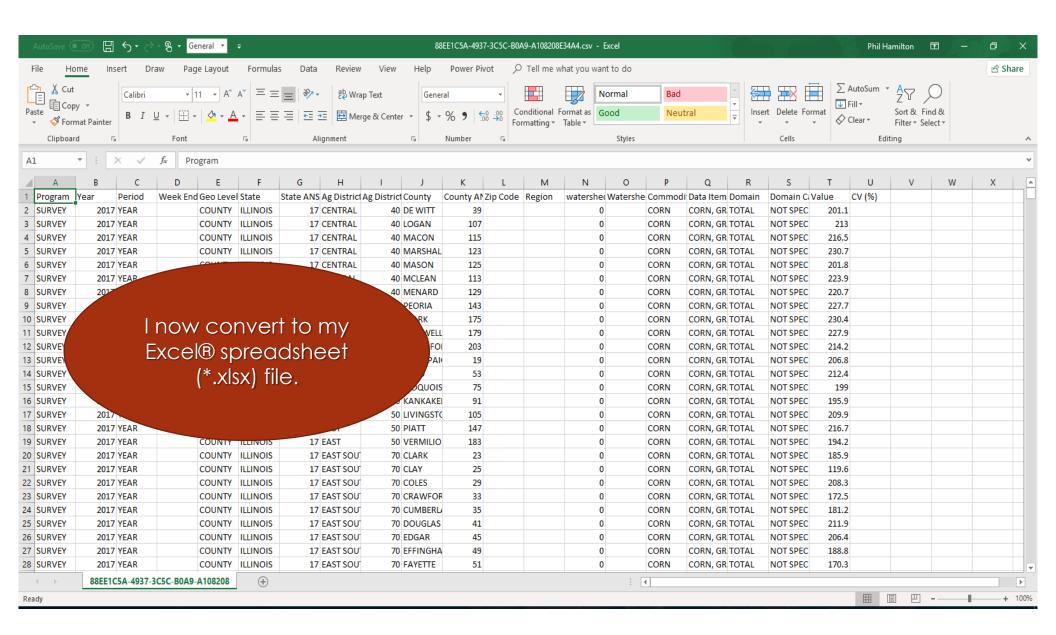

#### Quick Stats

Home Recent Statistics Developers Help

Double click any cell below to filter the data by that item. Right click on column heading to pivot or hide columns.

Navigation History: Data

Save :: Spreadsheet :: Printable :: Map :: (979 rows)

| Program                    | Year | Period  | Geo Level         | State    | State ANSI | Ag District | Ag<br>District<br>Code | County                       | County<br>ANSI    | watershed                        |                     | Data Item                                                                                                                                                                                                                  | Domain                        | Domain Category                             | Value                   |
|----------------------------|------|---------|-------------------|----------|------------|-------------|------------------------|------------------------------|-------------------|----------------------------------|---------------------|----------------------------------------------------------------------------------------------------------------------------------------------------------------------------------------------------------------------------|-------------------------------|---------------------------------------------|-------------------------|
| SURVEY                     | 2017 | YEAR    | COUNTY            | ILLINOIS | 17         | CENTRAL     | 40                     | DE WITT                      |                   | J000000                          | CORN                | CORN, GRAIN - YIELD, MEASURED IN BU<br>/ ACRE                                                                                                                                                                              | TOTAL                         | NOT SPECIFIED                               | 201.1                   |
| SURVEY                     | 2017 | YEAR    | COUNTY            | ILLINOIS | 17         | CENTRAL     | 40                     | LOGAN                        | 107               | 00000000                         | CORN                | CORN, GRAIN - YIELD, MEASURED IN BU / ACRE                                                                                                                                                                                 | TOTAL                         | NOT SPECIFIED                               | 213                     |
| SURVEY                     | 2017 | YEAR    |                   |          | 12         | CENTRAL     |                        |                              | 115               | 00000000                         | CORN                | CORN, GRAIN - YIELD, MEASURED IN BU / ACRE                                                                                                                                                                                 | TOTAL                         | NOT SPECIFIED                               | 218.5                   |
| SURVEY                     | 2012 |         |                   |          |            |             |                        | MARSHALL                     | 123               | 00000000                         | CORN                | CORN, GRAIN - YIELD, MEASURED IN BU / ACRE                                                                                                                                                                                 | TOTAL                         | NOT SPECIFIED                               | 230.7                   |
| SURVEY                     |      | After I | click '           | 'Get     | Data       | 7"          | 40                     | MASON                        | 125               | 00000000                         | CORN                | CORN, GRAIN - YIELD, MEASURED IN BU / ACRE                                                                                                                                                                                 | TOTAL                         | NOT SPECIFIED                               | 201.8                   |
| SURVE                      | •    |         |                   |          |            |             | 40                     | MCLEAN                       | 113               | 00000000                         | CORN                | CORN, GRAIN - YIELD, MEASURED IN BU / ACRE                                                                                                                                                                                 | TOTAL                         | NOT SPECIFIED                               | 223.9                   |
| SURVE                      |      |         | k Smrei           | adsh     | eet ti     | $\cap$      |                        |                              |                   |                                  |                     | ACRE                                                                                                                                                                                                                       |                               |                                             |                         |
| SURVE                      |      |         | k Spred           |          |            |             | 40                     | MENARD                       | 129               | 00000000                         | CORN                | CODE COME VIEWS MENSURES IN SU                                                                                                                                                                                             |                               | NOT SPECIFIED                               | 220.7                   |
|                            |      |         | k Spred<br>ate my |          |            |             |                        |                              | 129               |                                  |                     |                                                                                                                                                                                                                            | TOTAL                         | NOT SPECIFIED                               | 220.7                   |
| SURVE                      | 2017 |         |                   |          |            |             | 40                     | MENARD                       |                   | 00000000                         | CORN                | CORN, GRAIN - YIELD, MEASURED IN BU<br>/ ACRE                                                                                                                                                                              | TOTAL                         |                                             |                         |
| SURVE                      | 2017 |         |                   |          |            |             | 40<br>40               | MENARD<br>PEORIA             | 143               | 00000000                         | CORN                | CORN, GRAIN - YIELD, MEASURED IN BU / ACRE<br>CORN, GRAIN - YIELD, MEASURED IN BU / ACRE                                                                                                                                   | TOTAL TOTAL TOTAL             | NOT SPECIFIED                               | 227.7                   |
| SURVEY<br>SURVEY           |      | cred    | ate my            | / *.CS\  | v file.    | MAL         | 40<br>40<br>40         | MENARD PEORIA STARK          | 143<br>175        | 00000000<br>00000000<br>00000000 | CORN                | CORN, GRAIN - YIELD, MEASURED IN BU<br>/ ACRE<br>CORN, GRAIN - YIELD, MEASURED IN BU<br>/ ACRE<br>CORN, GRAIN - YIELD, MEASURED IN BU<br>/ ACRE                                                                            | TOTAL TOTAL TOTAL TOTAL       | NOT SPECIFIED                               | 227.7                   |
| SURVEY<br>SURVEY<br>SURVEY | 2017 | Crec    | ate my            | /*.CS    | v file.    | CENTRAL     | 40<br>40<br>40<br>40   | MENARD PEORIA STARK TAZEWELL | 143<br>175<br>179 | 00000000<br>00000000<br>00000000 | CORN CORN CORN CORN | CORN, GRAIN - YIELD, MEASURED IN BU / ACRE  CORN, GRAIN - YIELD, MEASURED IN BU / ACRE  CORN, GRAIN - YIELD, MEASURED IN BU / ACRE  CORN, GRAIN - YIELD, MEASURED IN BU / ACRE  CORN, GRAIN - YIELD, MEASURED IN BU / ACRE | TOTAL TOTAL TOTAL TOTAL TOTAL | NOT SPECIFIED  NOT SPECIFIED  NOT SPECIFIED | 227.7<br>230.4<br>227.9 |