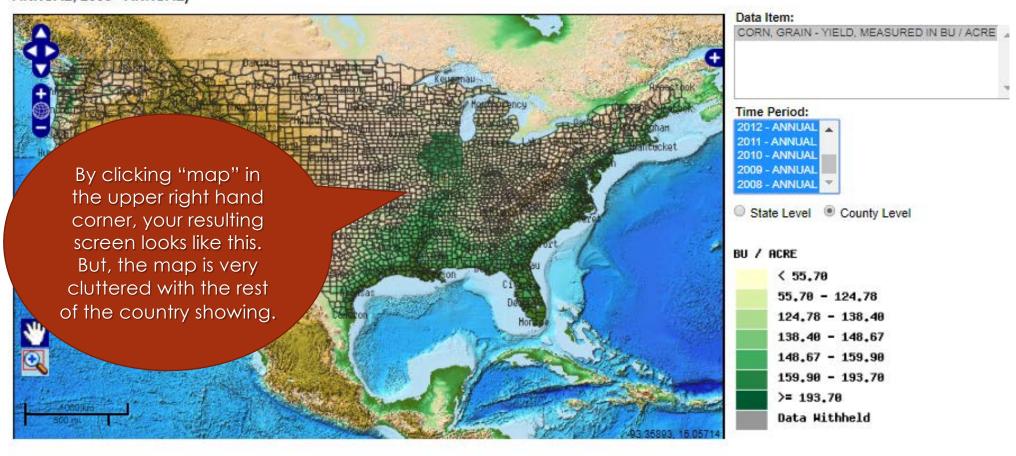

#### **Quick Stats**

Double click any cell below to filter the data

Your resulting screen looks like this. Click "Spreadsheet"

Home Recent Statistics Developers Help

Save :: Spreadsheet :: Printable :: Map :: (495 rows)