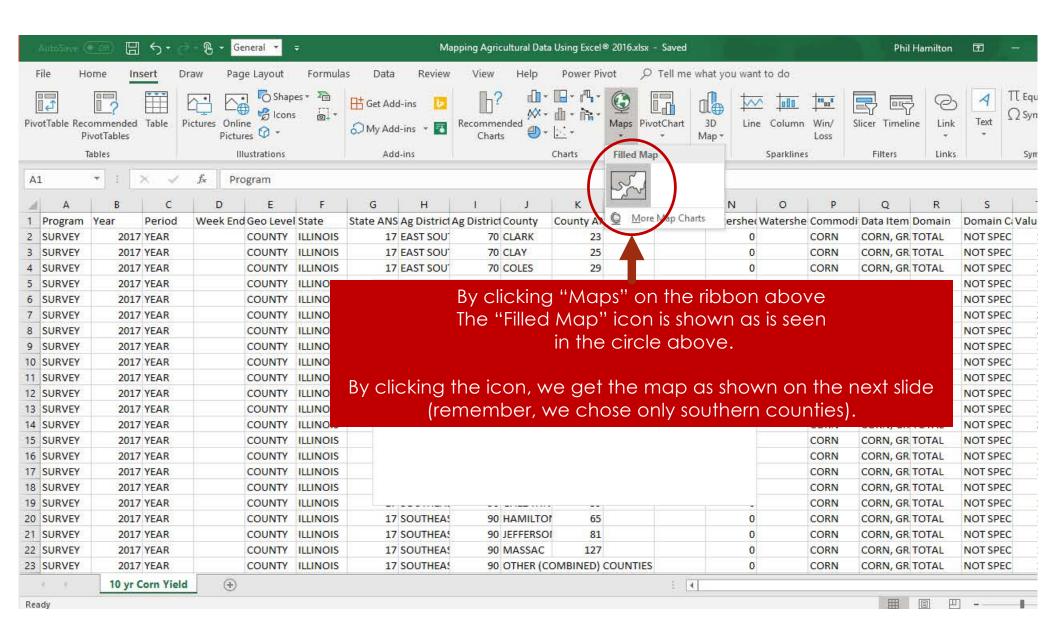

### The Digital Age Helps Transform Bulk Agricultural Data into Useable Maps

- Using the United States Department of Agriculture's National Agricultural Statistics Service (USDA NASS), data can be collected on county, regional, state, or national basis on nearly any crop, animal, or other agricultural enterprise.
- Using the "Quick Stats" data entry sheet, choices can be made of many combinations of either Agricultural Census or Agricultural Survey information.
- The choices are seen in the next three slides
  - 1. The blank data entry screen
  - 2. A partially completed top part of the data entry screen, and
  - 3. A partially completed bottom part of the same data entry screen.