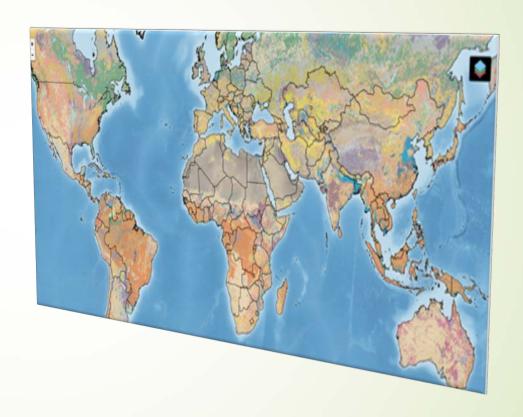

## Map 5: ISRIC<sup>1</sup> Soil Grids 1KM

- SRIC's 1km Global Soil Map helps with agricultural decisionmaking.
- Some of the greatest soil maps can be found with properties like taxonomy, organic carbon, pH in H<sub>2</sub>O, sand %, silt %, clay %, cation exchange capacity, bulk density and coarse fragments

<sup>1</sup> International Soil Reference and Information Centre

Source: <a href="https://gisgeography.com/agriculture-maps-global-farming/">https://gisgeography.com/agriculture-maps-global-farming/</a>