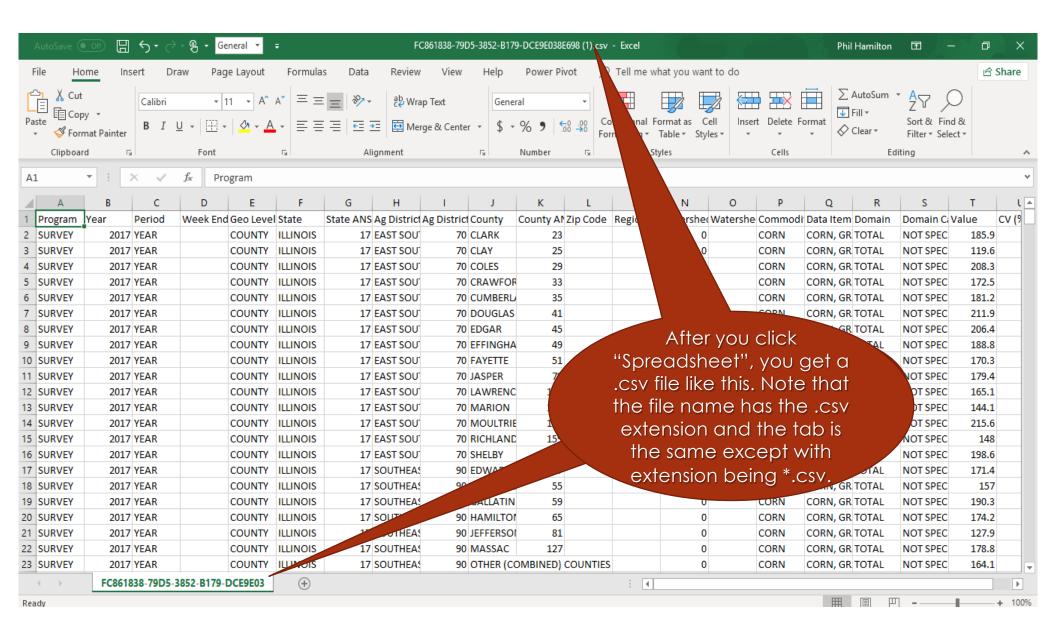

#### Quick Stats

Home Recent Statistics Developers Help

Double click any cell below to filter the data by that item. Right click on column heading to pivot or hide columns.

Navigation History: Data

Save :: Spreadsheet :: Printable :: Map :: (484 rows)

| Program                                                                                                                                                                                                                                                                                                                                                                                                                                                                                                                                                                                                                                                                                                                                                                                                                                                                                                                                                                                                                                                                                                                                                                                                                                                                                                                                                                                                                                                                                                                                                                                                                                                                                                                                                                                                                                                                                                                                                                                                                                                                                                                        | Year | Period  | Geo Level | State              | State ANSI | Ag District     | Ag<br>District<br>Code | County                         | County<br>ANSI           | watershed_cod                    | Com                  | nem .                                                                                                                                                                                            | Domain                  | Domain Category                                            | Value                            |  |
|--------------------------------------------------------------------------------------------------------------------------------------------------------------------------------------------------------------------------------------------------------------------------------------------------------------------------------------------------------------------------------------------------------------------------------------------------------------------------------------------------------------------------------------------------------------------------------------------------------------------------------------------------------------------------------------------------------------------------------------------------------------------------------------------------------------------------------------------------------------------------------------------------------------------------------------------------------------------------------------------------------------------------------------------------------------------------------------------------------------------------------------------------------------------------------------------------------------------------------------------------------------------------------------------------------------------------------------------------------------------------------------------------------------------------------------------------------------------------------------------------------------------------------------------------------------------------------------------------------------------------------------------------------------------------------------------------------------------------------------------------------------------------------------------------------------------------------------------------------------------------------------------------------------------------------------------------------------------------------------------------------------------------------------------------------------------------------------------------------------------------------|------|---------|-----------|--------------------|------------|-----------------|------------------------|--------------------------------|--------------------------|----------------------------------|----------------------|--------------------------------------------------------------------------------------------------------------------------------------------------------------------------------------------------|-------------------------|------------------------------------------------------------|----------------------------------|--|
| SURVEY                                                                                                                                                                                                                                                                                                                                                                                                                                                                                                                                                                                                                                                                                                                                                                                                                                                                                                                                                                                                                                                                                                                                                                                                                                                                                                                                                                                                                                                                                                                                                                                                                                                                                                                                                                                                                                                                                                                                                                                                                                                                                                                         | 2017 | YEAR    | COUNTY    | ILLINOIS           | 17         | CENTRAL         | 40                     | DE WITT                        | 030                      |                                  | CORN                 | CORN, GRAIN - YIELD, MEASURED IN BU / ACRE                                                                                                                                                       | TOTAL                   | NOT SPECIFIED                                              | 201.1                            |  |
| SURVEY                                                                                                                                                                                                                                                                                                                                                                                                                                                                                                                                                                                                                                                                                                                                                                                                                                                                                                                                                                                                                                                                                                                                                                                                                                                                                                                                                                                                                                                                                                                                                                                                                                                                                                                                                                                                                                                                                                                                                                                                                                                                                                                         | 2017 | YEAR    | COUNTY    | ILLINOIS           | 17         | CENTRAL         | 40                     | LOGAN                          |                          | 00000000                         |                      | CORN, GRAIN - YIELD, MEASURED IN BU / ACRE                                                                                                                                                       | TOTAL                   | NOT SPECIFIED                                              | 213                              |  |
| SURVEY                                                                                                                                                                                                                                                                                                                                                                                                                                                                                                                                                                                                                                                                                                                                                                                                                                                                                                                                                                                                                                                                                                                                                                                                                                                                                                                                                                                                                                                                                                                                                                                                                                                                                                                                                                                                                                                                                                                                                                                                                                                                                                                         | 2017 | YEAR    | COUNTY    | ILLINOIS           | 17         | CENTRAL         | 40                     | Min                            | 115                      | 00000000                         | CORN                 | CORN, GRAIN - YIELD, MEASURED IN BU<br>/ ACRE                                                                                                                                                    | TOTAL                   | NOT SPECIFIED                                              | 216.5                            |  |
| SURVEY                                                                                                                                                                                                                                                                                                                                                                                                                                                                                                                                                                                                                                                                                                                                                                                                                                                                                                                                                                                                                                                                                                                                                                                                                                                                                                                                                                                                                                                                                                                                                                                                                                                                                                                                                                                                                                                                                                                                                                                                                                                                                                                         | 2017 |         |           |                    |            | WID!            |                        |                                | 123                      | 00000000                         | CORN                 | CORN, GRAIN - YIELD, MEASURED IN BU / ACRE                                                                                                                                                       | TOTAL                   | NOT SPECIFIED                                              | 230.7                            |  |
| SURVEY                                                                                                                                                                                                                                                                                                                                                                                                                                                                                                                                                                                                                                                                                                                                                                                                                                                                                                                                                                                                                                                                                                                                                                                                                                                                                                                                                                                                                                                                                                                                                                                                                                                                                                                                                                                                                                                                                                                                                                                                                                                                                                                         |      |         |           |                    |            |                 |                        | MASON                          | 125                      | 00000000                         | CORN                 | CORN, GRAIN - YIELD, MEASURED IN BU<br>/ ACRE                                                                                                                                                    | TOTAL                   | NOT SPECIFIED                                              | 201.8                            |  |
| SURVE                                                                                                                                                                                                                                                                                                                                                                                                                                                                                                                                                                                                                                                                                                                                                                                                                                                                                                                                                                                                                                                                                                                                                                                                                                                                                                                                                                                                                                                                                                                                                                                                                                                                                                                                                                                                                                                                                                                                                                                                                                                                                                                          |      | Afte    | er cho    | osing <sup>·</sup> | the        |                 |                        | MCLEAN                         | 113                      | 00000000                         | CORN                 | CORN, GRAIN - YIELD, MEASURED IN BU / ACRE                                                                                                                                                       | TOTAL                   | NOT SPECIFIED                                              | 223.9                            |  |
| MINISTER OF THE PARTY OF THE PA |      | norther | n colu    | ation 1            |            | in              |                        |                                |                          |                                  |                      | CORN GRAIN - VIELD MEASURED IN BUT                                                                                                                                                               |                         |                                                            |                                  |  |
| SURVE                                                                                                                                                                                                                                                                                                                                                                                                                                                                                                                                                                                                                                                                                                                                                                                                                                                                                                                                                                                                                                                                                                                                                                                                                                                                                                                                                                                                                                                                                                                                                                                                                                                                                                                                                                                                                                                                                                                                                                                                                                                                                                                          |      |         | 11 COUI   | IIIIŒ3, I          | ı aga      | III             |                        | MENARD                         | 129                      | 00000000                         | CORN                 | CORN, GRAIN - YIELD, MEASURED IN BU / ACRE                                                                                                                                                       | TOTAL                   | NOT SPECIFIED                                              | 220.7                            |  |
| SURVEY                                                                                                                                                                                                                                                                                                                                                                                                                                                                                                                                                                                                                                                                                                                                                                                                                                                                                                                                                                                                                                                                                                                                                                                                                                                                                                                                                                                                                                                                                                                                                                                                                                                                                                                                                                                                                                                                                                                                                                                                                                                                                                                         | '    |         | k Spre    |                    |            | 111             |                        | PEORIA PEORIA                  | 129                      | 00000000                         |                      | /ACRE  CORN, GRAIN - YIELD, MEASURED IN BU /ACRE                                                                                                                                                 | TOTAL                   | NOT SPECIFIED  NOT SPECIFIED                               | 220.7                            |  |
|                                                                                                                                                                                                                                                                                                                                                                                                                                                                                                                                                                                                                                                                                                                                                                                                                                                                                                                                                                                                                                                                                                                                                                                                                                                                                                                                                                                                                                                                                                                                                                                                                                                                                                                                                                                                                                                                                                                                                                                                                                                                                                                                |      |         |           |                    |            | ""              | 40                     | P-2-7-7-                       |                          |                                  | CORN                 |                                                                                                                                                                                                  | 15000                   |                                                            |                                  |  |
| SURVEY                                                                                                                                                                                                                                                                                                                                                                                                                                                                                                                                                                                                                                                                                                                                                                                                                                                                                                                                                                                                                                                                                                                                                                                                                                                                                                                                                                                                                                                                                                                                                                                                                                                                                                                                                                                                                                                                                                                                                                                                                                                                                                                         | 2017 |         |           |                    |            | CENTRAL         | 40                     | PEORIA                         | 143                      | 00000000                         | CORN                 | CORN, GRAIN - YIELD, MEASURED IN BU<br>/ ACRE                                                                                                                                                    | 15000                   | NOT SPECIFIED                                              | 227.7                            |  |
| SURVEY<br>SURVEY<br>SURVEY                                                                                                                                                                                                                                                                                                                                                                                                                                                                                                                                                                                                                                                                                                                                                                                                                                                                                                                                                                                                                                                                                                                                                                                                                                                                                                                                                                                                                                                                                                                                                                                                                                                                                                                                                                                                                                                                                                                                                                                                                                                                                                     |      |         |           |                    |            |                 |                        | PEORIA<br>STARK                | 143<br>175               | 00000000                         | CORN<br>CORN         | CORN, GRAIN - YIELD, MEASURED IN BU<br>/ACRE<br>CORN, GRAIN - YIELD, MEASURED IN BU<br>/ACRE                                                                                                     | TOTAL                   | NOT SPECIFIED                                              | 227.7                            |  |
| SURVEY                                                                                                                                                                                                                                                                                                                                                                                                                                                                                                                                                                                                                                                                                                                                                                                                                                                                                                                                                                                                                                                                                                                                                                                                                                                                                                                                                                                                                                                                                                                                                                                                                                                                                                                                                                                                                                                                                                                                                                                                                                                                                                                         | 2017 | clic    | k Spre    | adshe              | et.        | CENTRAL         | 40                     | PEORIA<br>STARK<br>TAZEWELL    | 143<br>175<br>179        | 00000000                         | CORN<br>CORN<br>CORN | CORN, GRAIN - YIELD, MEASURED IN BU<br>/ ACRE<br>CORN, GRAIN - YIELD, MEASURED IN BU<br>/ ACRE<br>CORN, GRAIN - YIELD, MEASURED IN BU<br>/ ACRE                                                  | TOTAL TOTAL TOTAL       | NOT SPECIFIED  NOT SPECIFIED  NOT SPECIFIED                | 227.7<br>230.4<br>227.9          |  |
| SURVEY<br>SURVEY<br>SURVEY<br>SURVEY                                                                                                                                                                                                                                                                                                                                                                                                                                                                                                                                                                                                                                                                                                                                                                                                                                                                                                                                                                                                                                                                                                                                                                                                                                                                                                                                                                                                                                                                                                                                                                                                                                                                                                                                                                                                                                                                                                                                                                                                                                                                                           | 2017 | CliC    | k Spre    | adshe              | eet.       | CENTRAL CENTRAL | 40<br>40               | PEORIA STARK TAZEWELL WOODFORD | 143<br>175<br>179<br>203 | 00000000<br>00000000<br>00000000 | CORN CORN CORN CORN  | CORN, GRAIN - YIELD, MEASURED IN BU<br>/ ACRE<br>CORN, GRAIN - YIELD, MEASURED IN BU<br>/ ACRE<br>CORN, GRAIN - YIELD, MEASURED IN BU<br>/ ACRE<br>CORN, GRAIN - YIELD, MEASURED IN BU<br>/ ACRE | TOTAL TOTAL TOTAL TOTAL | NOT SPECIFIED  NOT SPECIFIED  NOT SPECIFIED  NOT SPECIFIED | 227.7<br>230.4<br>227.9<br>214.2 |  |