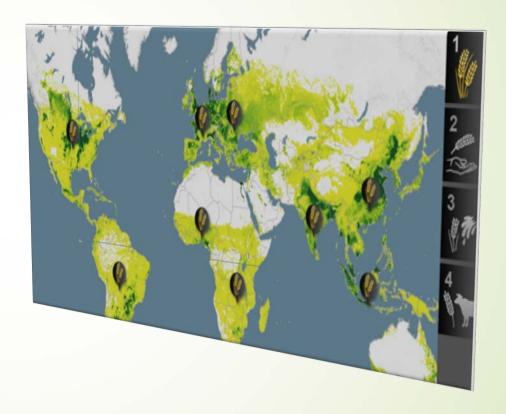

#### Map 2: Feeding the World Map

- Can Global Crop Production Meet Future Demands? The University of Minnesota is exploring current crop yields and solutions to the biggest problems in agriculture.
- The purpose of the Feeding the World Story Map, is to showcase the process to tackle this growing problem, we will have to:
  - Make croplands more productive
  - Increase water use efficiency
  - Change crop use & diet

Source: <a href="https://gisgeography.com/agriculture-maps-global-farming/">https://gisgeography.com/agriculture-maps-global-farming/</a>

Map 3: World Bank Agricultural Land

(% of land area)

World Bank has a unique set of Agricultural Maps showing historical and future farming trends. The maps include: