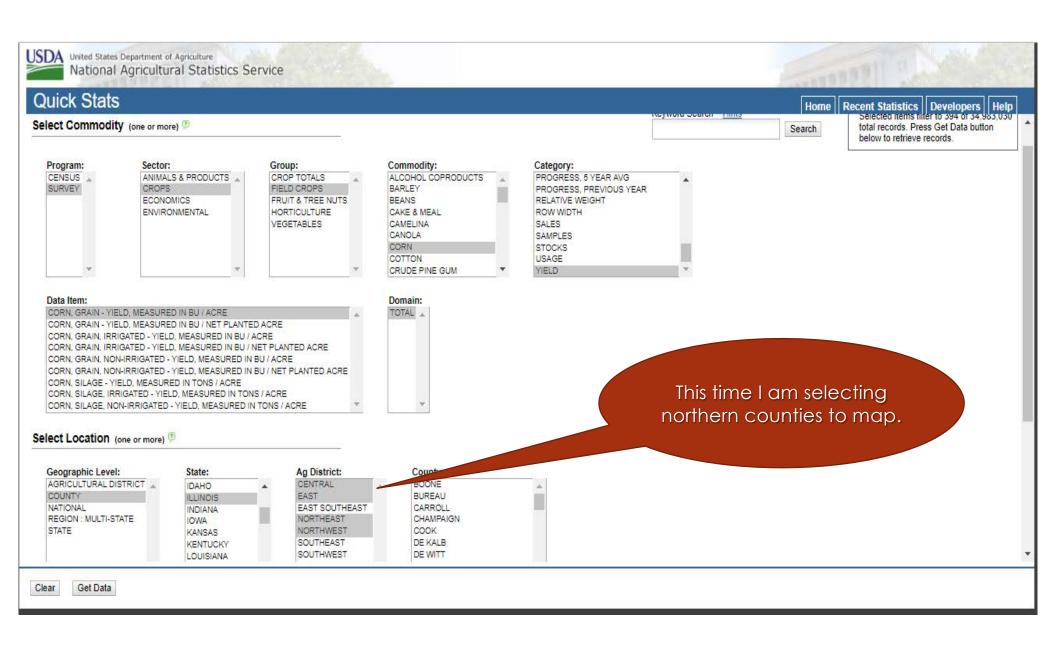

### The Digital Age Helps Transform Bulk Agricultural Data into Useable Maps

- Using the United States Department of Agriculture's National Agricultural Statistics Service (USDA NASS), data can be collected on county, regional, state, or national basis on nearly any crop, animal, or other agricultural enterprise.
- Using the "Quick Stats" data entry sheet, choices can be made of many combinations of either Agricultural Census or Agricultural Survey information.
- The choices are seen in the next three slides
  - 1. The blank data entry screen
  - 2. A partially completed top part of the data entry screen, and
  - 3. A partially completed bottom part of the same data entry screen.

The website address is: NASS.USDA.GOV

CORN, GRAIN - YIELD, MEASURED IN BU / ACRE(AVERAGE -> 2017 - ANNUAL, 2016 - ANNUAL, 2018 - ANNUAL, 2013 - ANNUAL, 2012 - ANNUAL, 2011 - ANNUAL, 2010 - ANNUAL, 2009 - ANNUAL, 2008 - ANNUAL)