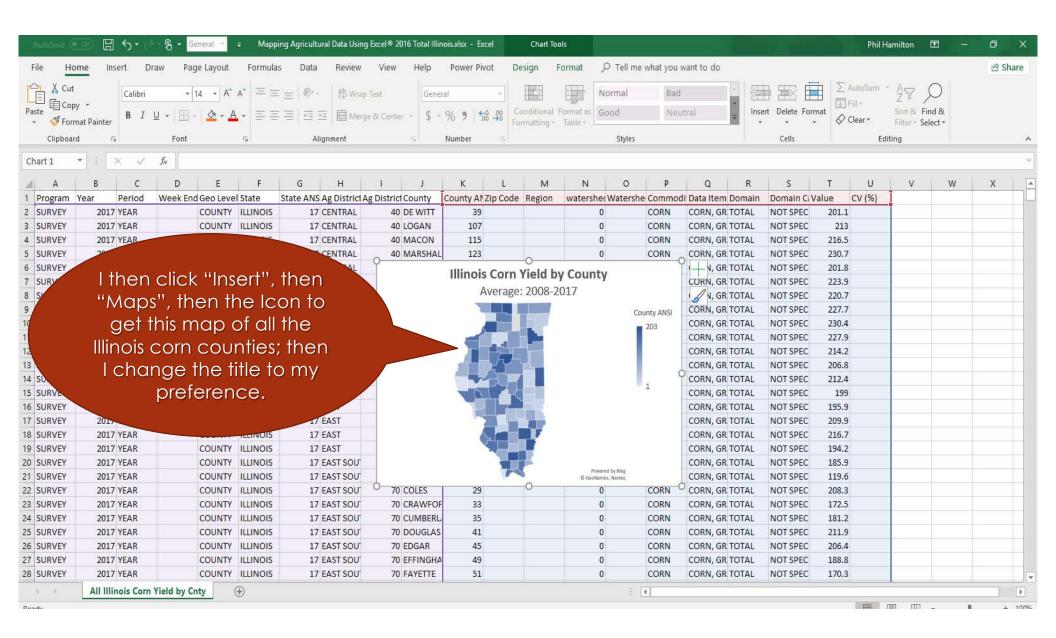

### The Digital Age Helps Transform Bulk Agricultural Data into Useable Maps

- Using the United States Department of Agriculture's National Agricultural Statistics Service (USDA NASS), data can be collected on county, regional, state, or national basis on nearly any crop, animal, or other agricultural enterprise.
- Using the "Quick Stats" data entry sheet, choices can be made of many combinations of either Agricultural Census or Agricultural Survey information.
- The choices are seen in the next three slides
  - 1. The blank data entry screen
  - 2. A partially completed top part of the data entry screen, and
  - 3. A partially completed bottom part of the same data entry screen.

The website address is: NASS.USDA.GOV

CORN, GRAIN - YIELD, MEASURED IN BU / ACRE(AVERAGE -> 2017 - ANNUAL, 2016 - ANNUAL, 2018 - ANNUAL, 2013 - ANNUAL, 2012 - ANNUAL, 2011 - ANNUAL, 2010 - ANNUAL, 2009 - ANNUAL, 2008 - ANNUAL)