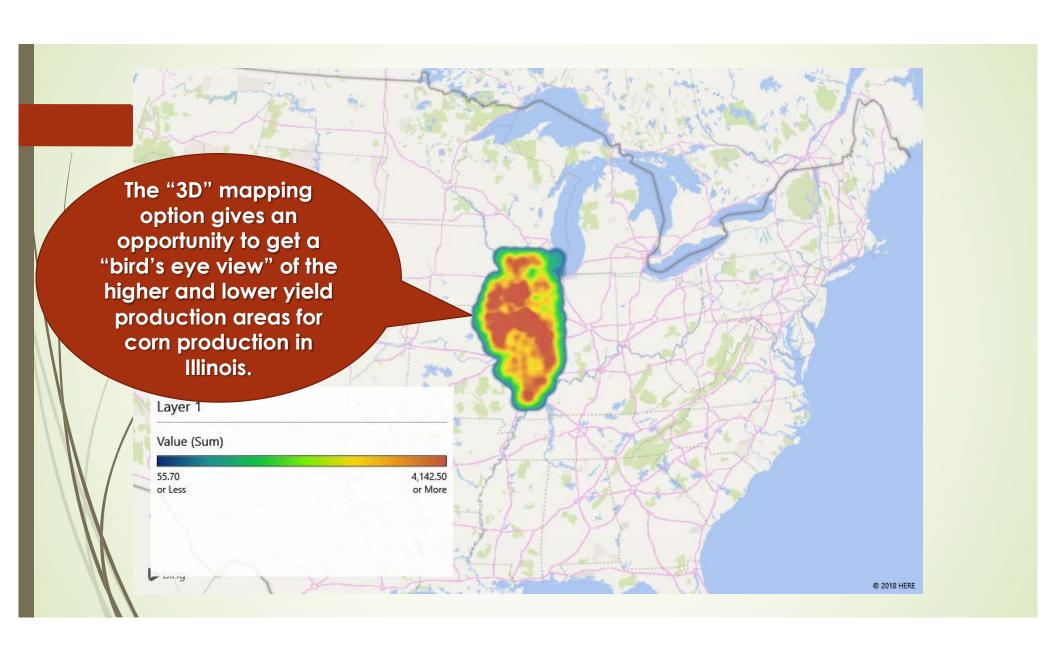

N BU<br>/ ACRE                                                                            | TOTAL TOTAL TOTAL TOTAL       | NOT SPECIFIED                               | 227.7                   |
| SURVEY<br>SURVEY<br>SURVEY | 2017 | Crec    | ate my            | /*.CS    | v file.    | CENTRAL     | 40<br>40<br>40<br>40   | MENARD PEORIA STARK TAZEWELL | 143<br>175<br>179 | 00000000<br>00000000<br>00000000 | CORN CORN CORN CORN | CORN, GRAIN - YIELD, MEASURED IN BU / ACRE  CORN, GRAIN - YIELD, MEASURED IN BU / ACRE  CORN, GRAIN - YIELD, MEASURED IN BU / ACRE  CORN, GRAIN - YIELD, MEASURED IN BU / ACRE  CORN, GRAIN - YIELD, MEASURED IN BU / ACRE | TOTAL TOTAL TOTAL TOTAL TOTAL | NOT SPECIFIED  NOT SPECIFIED  NOT SPECIFIED | 227.7<br>230.4<br>227.9 |

Back

Abbreviations and Symbols









#### Agricultural Maps for Decision Making

- Agriculture feeds the globe. We can see which crop types are suited for different environments in this list of agricultural maps.
- Farming also faces a number of problems population increase, climate change, hunger and water stress.
- Agricultural maps can convey this information to make knowledgeable decisions.
- Instantly, you have become more knowledgeable about agricultural issues with the agricultural maps showcased and your ability to use Excel 2016 Mapping.