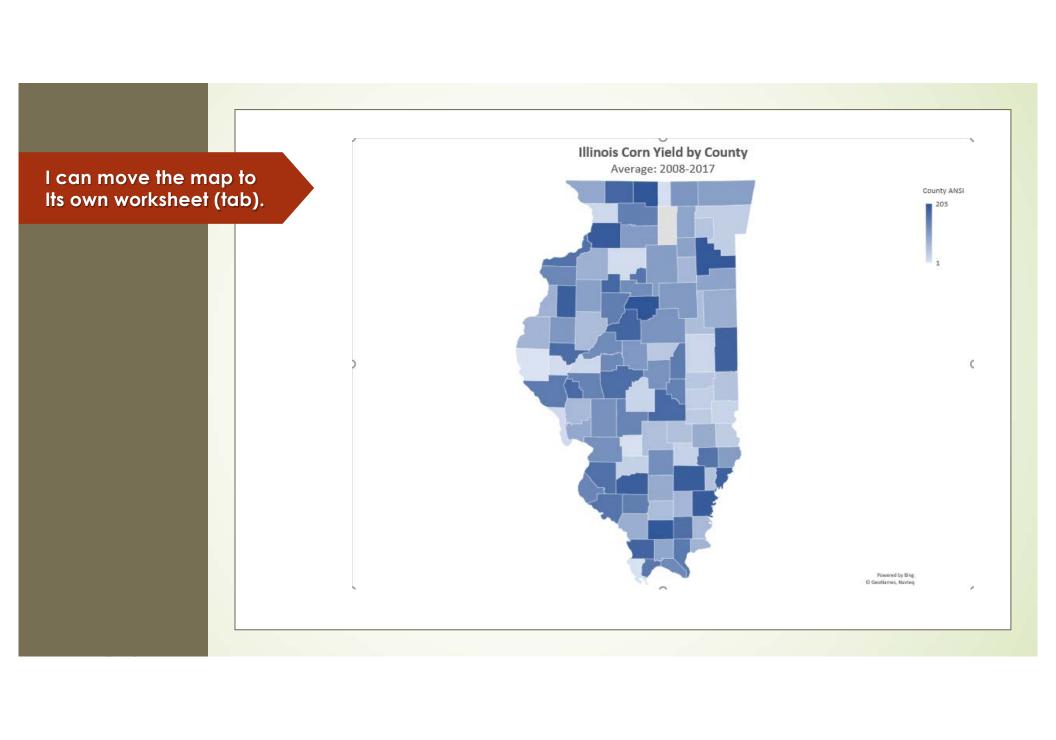

IN BU<br>/ ACRE                                                                            | TOTAL TOTAL TOTAL TOTAL       | NOT SPECIFIED                               | 227.7                   |
| SURVEY<br>SURVEY<br>SURVEY | 2017 | Crec    | ate my            | /*.CS    | v file.    | CENTRAL     | 40<br>40<br>40<br>40   | MENARD PEORIA STARK TAZEWELL | 143<br>175<br>179 | 00000000<br>00000000<br>00000000 | CORN CORN CORN CORN | CORN, GRAIN - YIELD, MEASURED IN BU / ACRE  CORN, GRAIN - YIELD, MEASURED IN BU / ACRE  CORN, GRAIN - YIELD, MEASURED IN BU / ACRE  CORN, GRAIN - YIELD, MEASURED IN BU / ACRE  CORN, GRAIN - YIELD, MEASURED IN BU / ACRE | TOTAL TOTAL TOTAL TOTAL TOTAL | NOT SPECIFIED  NOT SPECIFIED  NOT SPECIFIED | 227.7<br>230.4<br>227.9 |

Back

Abbreviations and Symbols









#### Agricultural Maps for Decision Making

- Agriculture feeds the globe. We can see which crop types are suited for different environments in this list of agricultural maps.
- Farming also faces a number of problems population increase, climate change, hunger and water stress.
- Agricultural maps can convey this information to make knowledgeable decisions.
- Instantly, you have become more knowledgeable about agricultural issues with the agricultural maps showcased and your ability to use Excel 2016 Mapping.