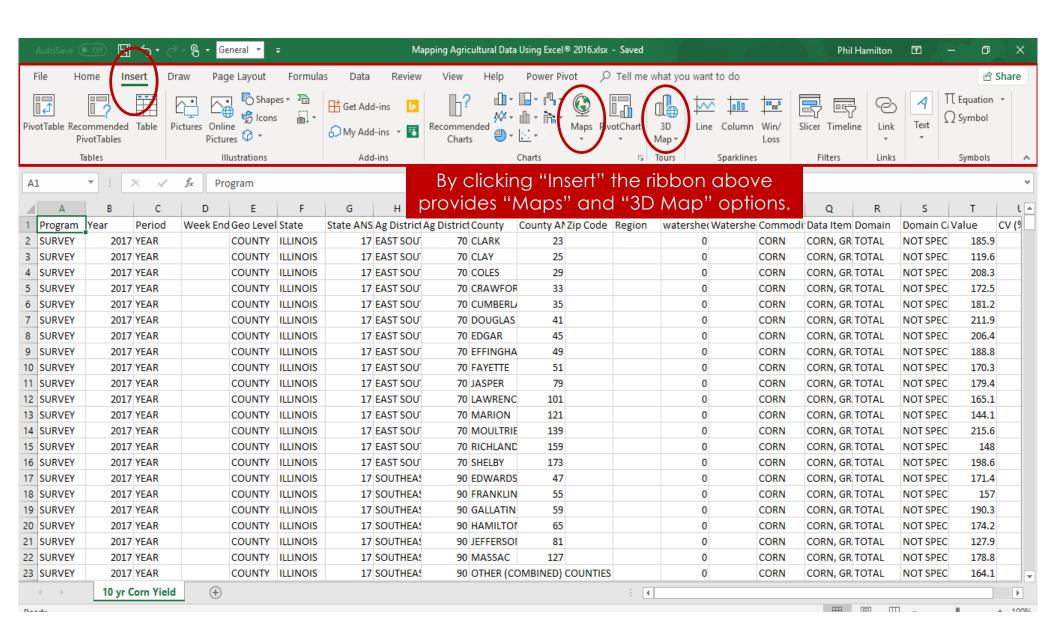

### The Digital Age Helps Transform Bulk Agricultural Data into Useable Maps

- Using the United States Department of Agriculture's National Agricultural Statistics Service (USDA NASS), data can be collected on county, regional, state, or national basis on nearly any crop, animal, or other agricultural enterprise.
- Using the "Quick Stats" data entry sheet, choices can be made of many combinations of either Agricultural Census or Agricultural Survey information.
- The choices are seen in the next three slides
  - 1. The blank data entry screen
  - 2. A partially completed top part of the data entry screen, and
  - 3. A partially completed bottom part of the same data entry screen.