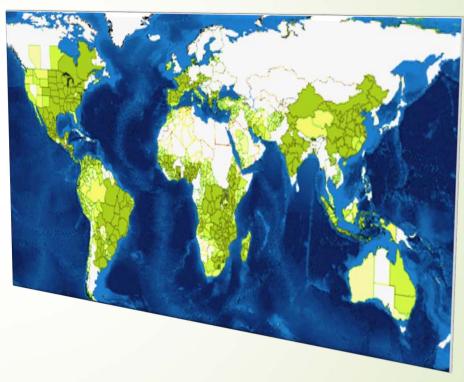

#### Map 2: Feeding the World Map

- Can Global Crop Production Meet Future Demands? The University of Minnesota is exploring current crop yields and solutions to the biggest problems in agriculture.
- The purpose of the Feeding the World Story Map, is to showcase the process to tackle this growing problem, we will have to:
  - Make croplands more productive
  - Increase water use efficiency
  - Change crop use & diet

Source: <a href="https://gisgeography.com/agriculture-maps-global-farming/">https://gisgeography.com/agriculture-maps-global-farming/</a>

Map 3: World Bank Agricultural Land

(% of land area)

World Bank has a unique set of Agricultural Maps showing historical and future farming trends. The maps include: