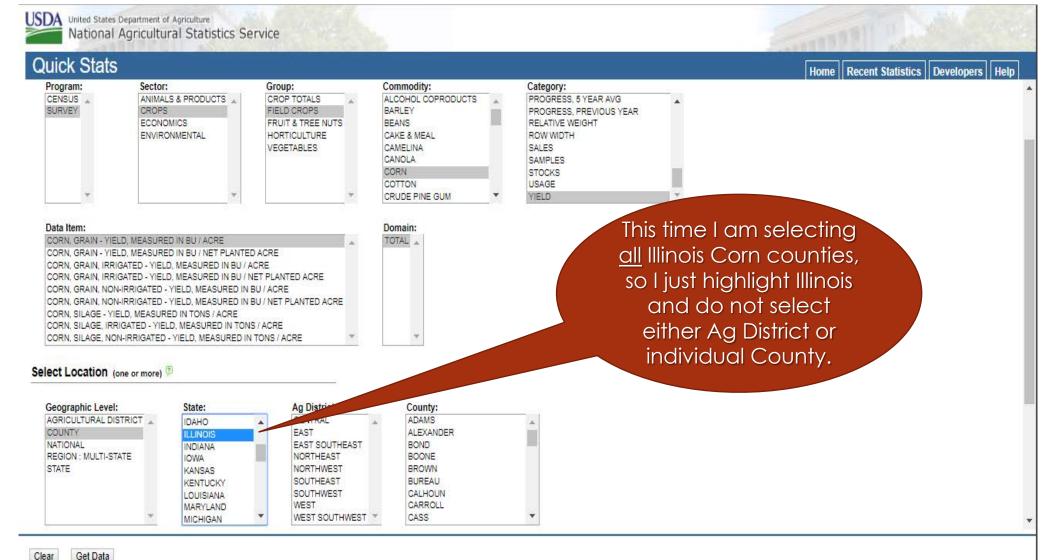

#### Quick Stats

Home Recent Statistics Developers Help

Double click any cell below to filter the data by that item. Right click on column heading to pivot or hide columns.

Navigation History: Data

Save :: Spreadsheet :: Printable :: Map :: (979 rows)

| Program                    | Year | Period  | Geo Level         | State    | State ANSI | Ag District | Ag<br>District<br>Code | County                       | County<br>ANSI    | watershed                        |                     | Data Item                                                                                                                                                                                                                  | Domain                        | Domain Category                             | Value                   |
|----------------------------|------|---------|-------------------|----------|------------|-------------|------------------------|------------------------------|-------------------|----------------------------------|---------------------|----------------------------------------------------------------------------------------------------------------------------------------------------------------------------------------------------------------------------|-------------------------------|---------------------------------------------|-------------------------|
| SURVEY                     | 2017 | YEAR    | COUNTY            | ILLINOIS | 17         | CENTRAL     | 40                     | DE WITT                      |                   | J000000                          | CORN                | CORN, GRAIN - YIELD, MEASURED IN BU<br>/ ACRE                                                                                                                                                                              | TOTAL                         | NOT SPECIFIED                               | 201.1                   |
| SURVEY                     | 2017 | YEAR    | COUNTY            | ILLINOIS | 17         | CENTRAL     | 40                     | LOGAN                        | 107               | 00000000                         | CORN                | CORN, GRAIN - YIELD, MEASURED IN BU / ACRE                                                                                                                                                                                 | TOTAL                         | NOT SPECIFIED                               | 213                     |
| SURVEY                     | 2017 | YEAR    |                   |          | 12         | CENTRAL     |                        |                              | 115               | 00000000                         | CORN                | CORN, GRAIN - YIELD, MEASURED IN BU / ACRE                                                                                                                                                                                 | TOTAL                         | NOT SPECIFIED                               | 218.5                   |
| SURVEY                     | 2012 |         |                   |          |            |             |                        | MARSHALL                     | 123               | 00000000                         | CORN                | CORN, GRAIN - YIELD, MEASURED IN BU / ACRE                                                                                                                                                                                 | TOTAL                         | NOT SPECIFIED                               | 230.7                   |
| SURVEY                     |      | After I | click '           | 'Get     | Data       | 7"          | 40                     | MASON                        | 125               | 00000000                         | CORN                | CORN, GRAIN - YIELD, MEASURED IN BU / ACRE                                                                                                                                                                                 | TOTAL                         | NOT SPECIFIED                               | 201.8                   |
| SURVE                      | •    |         |                   |          |            |             | 40                     | MCLEAN                       | 113               | 00000000                         | CORN                | CORN, GRAIN - YIELD, MEASURED IN BU / ACRE                                                                                                                                                                                 | TOTAL                         | NOT SPECIFIED                               | 223.9                   |
| SURVE                      |      |         | k Smrei           | adsh     | eet ti     | $\cap$      |                        |                              |                   |                                  |                     | ACRE                                                                                                                                                                                                                       |                               |                                             |                         |
| SURVE                      |      |         | k Spred           |          |            |             | 40                     | MENARD                       | 129               | 00000000                         | CORN                | CODE COME VIEWS MENSURES IN SU                                                                                                                                                                                             |                               | NOT SPECIFIED                               | 220.7                   |
|                            |      |         | k Spred<br>ate my |          |            |             |                        |                              | 129               |                                  |                     |                                                                                                                                                                                                                            | TOTAL                         | NOT SPECIFIED                               | 220.7                   |
| SURVE                      | 2017 |         |                   |          |            |             | 40                     | MENARD                       |                   | 00000000                         | CORN                | CORN, GRAIN - YIELD, MEASURED IN BU<br>/ ACRE                                                                                                                                                                              | TOTAL                         |                                             |                         |
| SURVE                      | 2017 |         |                   |          |            |             | 40<br>40               | MENARD<br>PEORIA             | 143               | 00000000                         | CORN                | CORN, GRAIN - YIELD, MEASURED IN BU / ACRE<br>CORN, GRAIN - YIELD, MEASURED IN BU / ACRE                                                                                                                                   | TOTAL TOTAL TOTAL             | NOT SPECIFIED                               | 227.7                   |
| SURVEY<br>SURVEY           |      | cred    | ate my            | / *.CS\  | v file.    | MAL         | 40<br>40<br>40         | MENARD PEORIA STARK          | 143<br>175        | 00000000<br>00000000<br>00000000 | CORN                | CORN, GRAIN - YIELD, MEASURED IN BU<br>/ ACRE<br>CORN, GRAIN - YIELD, MEASURED IN BU<br>/ ACRE<br>CORN, GRAIN - YIELD, MEASURED IN BU<br>/ ACRE                                                                            | TOTAL TOTAL TOTAL TOTAL       | NOT SPECIFIED                               | 227.7                   |
| SURVEY<br>SURVEY<br>SURVEY | 2017 | Crec    | ate my            | /*.CS    | v file.    | CENTRAL     | 40<br>40<br>40<br>40   | MENARD PEORIA STARK TAZEWELL | 143<br>175<br>179 | 00000000<br>00000000<br>00000000 | CORN CORN CORN CORN | CORN, GRAIN - YIELD, MEASURED IN BU / ACRE  CORN, GRAIN - YIELD, MEASURED IN BU / ACRE  CORN, GRAIN - YIELD, MEASURED IN BU / ACRE  CORN, GRAIN - YIELD, MEASURED IN BU / ACRE  CORN, GRAIN - YIELD, MEASURED IN BU / ACRE | TOTAL TOTAL TOTAL TOTAL TOTAL | NOT SPECIFIED  NOT SPECIFIED  NOT SPECIFIED | 227.7<br>230.4<br>227.9 |