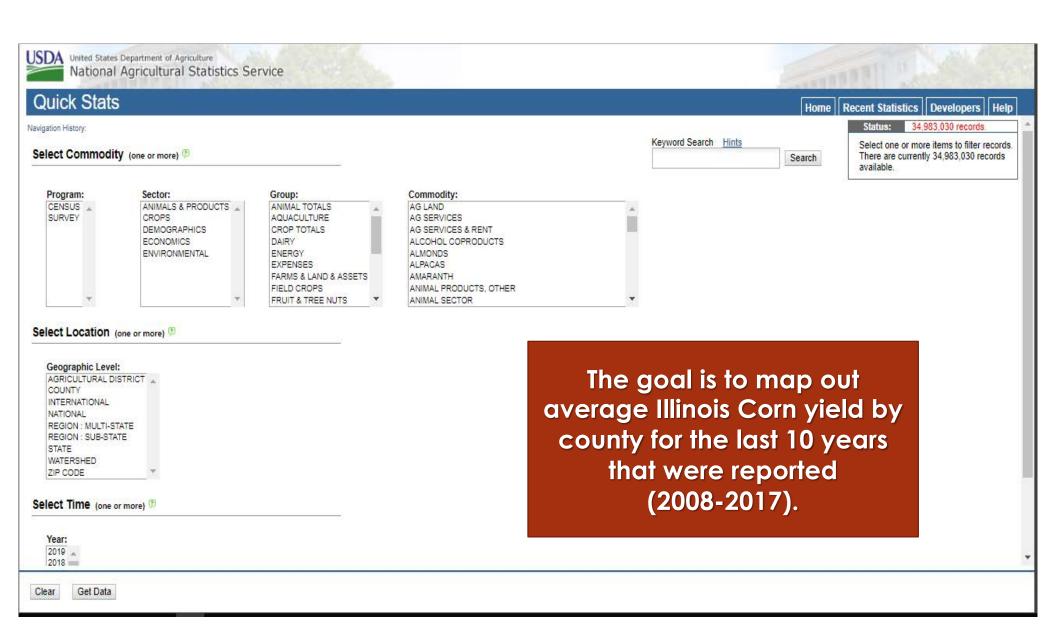

### The Digital Age Helps Transform Bulk Agricultural Data into Useable Maps

- Using the United States Department of Agriculture's National Agricultural Statistics Service (USDA NASS), data can be collected on county, regional, state, or national basis on nearly any crop, animal, or other agricultural enterprise.
- Using the "Quick Stats" data entry sheet, choices can be made of many combinations of either Agricultural Census or Agricultural Survey information.
- The choices are seen in the next three slides
  - 1. The blank data entry screen
  - 2. A partially completed top part of the data entry screen, and
  - 3. A partially completed bottom part of the same data entry screen.

The website address is: NASS.USDA.GOV

CORN, GRAIN - YIELD, MEASURED IN BU / ACRE(AVERAGE -> 2017 - ANNUAL, 2016 - ANNUAL, 2018 - ANNUAL, 2013 - ANNUAL, 2012 - ANNUAL, 2011 - ANNUAL, 2010 - ANNUAL, 2009 - ANNUAL, 2008 - ANNUAL)