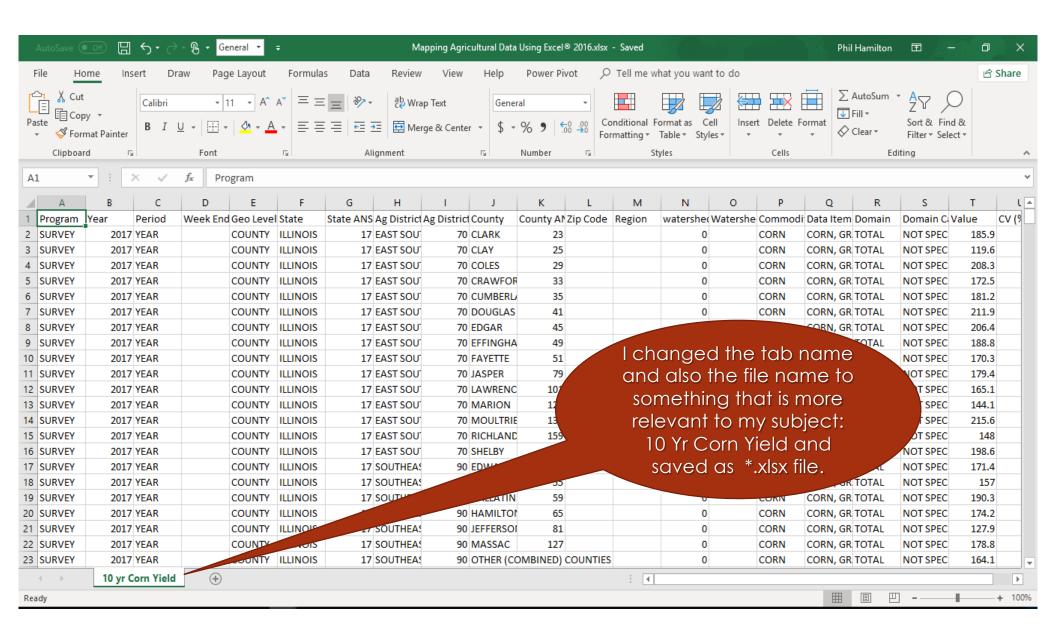

### The Digital Age Helps Transform Bulk Agricultural Data into Useable Maps

- Using the United States Department of Agriculture's National Agricultural Statistics Service (USDA NASS), data can be collected on county, regional, state, or national basis on nearly any crop, animal, or other agricultural enterprise.
- Using the "Quick Stats" data entry sheet, choices can be made of many combinations of either Agricultural Census or Agricultural Survey information.
- The choices are seen in the next three slides
  - 1. The blank data entry screen
  - 2. A partially completed top part of the data entry screen, and
  - 3. A partially completed bottom part of the same data entry screen.