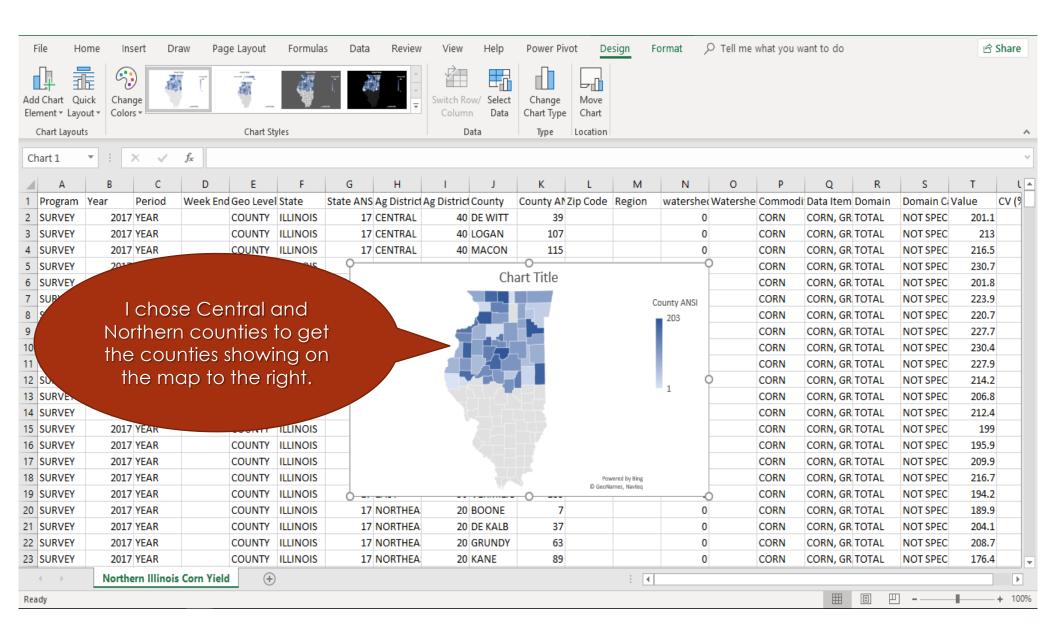

#### Quick Stats

Home Recent Statistics Developers Help

Double click any cell below to filter the data by that item. Right click on column heading to pivot or hide columns.

Navigation History: Data

Save :: Spreadsheet :: Printable :: Map :: (484 rows)

| Program                                                                                                                                                                                                                                                                                                                                                                                                                                                                                                                                                                                                                                                                                                                                                                                                                                                                                                                                                                                                                                                                                                                                                                                                                                                                                                                                                                                                                                                                                                                                                                                                                                                                                                                                                                                                                                                                                                                                                                                                                                                                                                                        | Year | Period  | Geo Level | State              | State ANSI | Ag District     | Ag<br>District<br>Code | County                         | County<br>ANSI           | watershed_cod                    | Com                  | nem .                                                                                                                                                                                            | Domain                  | Domain Category                                            | Value                            |  |
|--------------------------------------------------------------------------------------------------------------------------------------------------------------------------------------------------------------------------------------------------------------------------------------------------------------------------------------------------------------------------------------------------------------------------------------------------------------------------------------------------------------------------------------------------------------------------------------------------------------------------------------------------------------------------------------------------------------------------------------------------------------------------------------------------------------------------------------------------------------------------------------------------------------------------------------------------------------------------------------------------------------------------------------------------------------------------------------------------------------------------------------------------------------------------------------------------------------------------------------------------------------------------------------------------------------------------------------------------------------------------------------------------------------------------------------------------------------------------------------------------------------------------------------------------------------------------------------------------------------------------------------------------------------------------------------------------------------------------------------------------------------------------------------------------------------------------------------------------------------------------------------------------------------------------------------------------------------------------------------------------------------------------------------------------------------------------------------------------------------------------------|------|---------|-----------|--------------------|------------|-----------------|------------------------|--------------------------------|--------------------------|----------------------------------|----------------------|--------------------------------------------------------------------------------------------------------------------------------------------------------------------------------------------------|-------------------------|------------------------------------------------------------|----------------------------------|--|
| SURVEY                                                                                                                                                                                                                                                                                                                                                                                                                                                                                                                                                                                                                                                                                                                                                                                                                                                                                                                                                                                                                                                                                                                                                                                                                                                                                                                                                                                                                                                                                                                                                                                                                                                                                                                                                                                                                                                                                                                                                                                                                                                                                                                         | 2017 | YEAR    | COUNTY    | ILLINOIS           | 17         | CENTRAL         | 40                     | DE WITT                        | 030                      |                                  | CORN                 | CORN, GRAIN - YIELD, MEASURED IN BU / ACRE                                                                                                                                                       | TOTAL                   | NOT SPECIFIED                                              | 201.1                            |  |
| SURVEY                                                                                                                                                                                                                                                                                                                                                                                                                                                                                                                                                                                                                                                                                                                                                                                                                                                                                                                                                                                                                                                                                                                                                                                                                                                                                                                                                                                                                                                                                                                                                                                                                                                                                                                                                                                                                                                                                                                                                                                                                                                                                                                         | 2017 | YEAR    | COUNTY    | ILLINOIS           | 17         | CENTRAL         | 40                     | LOGAN                          |                          | 00000000                         |                      | CORN, GRAIN - YIELD, MEASURED IN BU / ACRE                                                                                                                                                       | TOTAL                   | NOT SPECIFIED                                              | 213                              |  |
| SURVEY                                                                                                                                                                                                                                                                                                                                                                                                                                                                                                                                                                                                                                                                                                                                                                                                                                                                                                                                                                                                                                                                                                                                                                                                                                                                                                                                                                                                                                                                                                                                                                                                                                                                                                                                                                                                                                                                                                                                                                                                                                                                                                                         | 2017 | YEAR    | COUNTY    | ILLINOIS           | 17         | CENTRAL         | 40                     | Min                            | 115                      | 00000000                         | CORN                 | CORN, GRAIN - YIELD, MEASURED IN BU<br>/ ACRE                                                                                                                                                    | TOTAL                   | NOT SPECIFIED                                              | 216.5                            |  |
| SURVEY                                                                                                                                                                                                                                                                                                                                                                                                                                                                                                                                                                                                                                                                                                                                                                                                                                                                                                                                                                                                                                                                                                                                                                                                                                                                                                                                                                                                                                                                                                                                                                                                                                                                                                                                                                                                                                                                                                                                                                                                                                                                                                                         | 2017 |         |           |                    |            | WID!            |                        |                                | 123                      | 00000000                         | CORN                 | CORN, GRAIN - YIELD, MEASURED IN BU / ACRE                                                                                                                                                       | TOTAL                   | NOT SPECIFIED                                              | 230.7                            |  |
| SURVEY                                                                                                                                                                                                                                                                                                                                                                                                                                                                                                                                                                                                                                                                                                                                                                                                                                                                                                                                                                                                                                                                                                                                                                                                                                                                                                                                                                                                                                                                                                                                                                                                                                                                                                                                                                                                                                                                                                                                                                                                                                                                                                                         |      |         |           |                    |            |                 |                        | MASON                          | 125                      | 00000000                         | CORN                 | CORN, GRAIN - YIELD, MEASURED IN BU<br>/ ACRE                                                                                                                                                    | TOTAL                   | NOT SPECIFIED                                              | 201.8                            |  |
| SURVE                                                                                                                                                                                                                                                                                                                                                                                                                                                                                                                                                                                                                                                                                                                                                                                                                                                                                                                                                                                                                                                                                                                                                                                                                                                                                                                                                                                                                                                                                                                                                                                                                                                                                                                                                                                                                                                                                                                                                                                                                                                                                                                          |      | Afte    | er cho    | osing <sup>·</sup> | the        |                 |                        | MCLEAN                         | 113                      | 00000000                         | CORN                 | CORN, GRAIN - YIELD, MEASURED IN BU / ACRE                                                                                                                                                       | TOTAL                   | NOT SPECIFIED                                              | 223.9                            |  |
| MINISTER OF THE PARTY OF THE PA |      | norther | n colu    | ation 1            |            | in              |                        |                                |                          |                                  |                      | CORN GRAIN - VIELD MEASURED IN BUT                                                                                                                                                               |                         |                                                            |                                  |  |
| SURVE                                                                                                                                                                                                                                                                                                                                                                                                                                                                                                                                                                                                                                                                                                                                                                                                                                                                                                                                                                                                                                                                                                                                                                                                                                                                                                                                                                                                                                                                                                                                                                                                                                                                                                                                                                                                                                                                                                                                                                                                                                                                                                                          |      |         | 11 COUI   | IIIIŒ3, I          | ı aga      | III             |                        | MENARD                         | 129                      | 00000000                         | CORN                 | CORN, GRAIN - YIELD, MEASURED IN BU / ACRE                                                                                                                                                       | TOTAL                   | NOT SPECIFIED                                              | 220.7                            |  |
| SURVEY                                                                                                                                                                                                                                                                                                                                                                                                                                                                                                                                                                                                                                                                                                                                                                                                                                                                                                                                                                                                                                                                                                                                                                                                                                                                                                                                                                                                                                                                                                                                                                                                                                                                                                                                                                                                                                                                                                                                                                                                                                                                                                                         | '    |         | k Spre    |                    |            | 111             |                        | PEORIA PEORIA                  | 129                      | 00000000                         |                      | /ACRE  CORN, GRAIN - YIELD, MEASURED IN BU /ACRE                                                                                                                                                 | TOTAL                   | NOT SPECIFIED  NOT SPECIFIED                               | 220.7                            |  |
|                                                                                                                                                                                                                                                                                                                                                                                                                                                                                                                                                                                                                                                                                                                                                                                                                                                                                                                                                                                                                                                                                                                                                                                                                                                                                                                                                                                                                                                                                                                                                                                                                                                                                                                                                                                                                                                                                                                                                                                                                                                                                                                                |      |         |           |                    |            | ""              | 40                     | P-2-7-7-                       |                          |                                  | CORN                 |                                                                                                                                                                                                  | 15000                   |                                                            |                                  |  |
| SURVEY                                                                                                                                                                                                                                                                                                                                                                                                                                                                                                                                                                                                                                                                                                                                                                                                                                                                                                                                                                                                                                                                                                                                                                                                                                                                                                                                                                                                                                                                                                                                                                                                                                                                                                                                                                                                                                                                                                                                                                                                                                                                                                                         | 2017 |         |           |                    |            | CENTRAL         | 40                     | PEORIA                         | 143                      | 00000000                         | CORN                 | CORN, GRAIN - YIELD, MEASURED IN BU<br>/ ACRE                                                                                                                                                    | 15000                   | NOT SPECIFIED                                              | 227.7                            |  |
| SURVEY<br>SURVEY<br>SURVEY                                                                                                                                                                                                                                                                                                                                                                                                                                                                                                                                                                                                                                                                                                                                                                                                                                                                                                                                                                                                                                                                                                                                                                                                                                                                                                                                                                                                                                                                                                                                                                                                                                                                                                                                                                                                                                                                                                                                                                                                                                                                                                     |      |         |           |                    |            |                 |                        | PEORIA<br>STARK                | 143<br>175               | 00000000                         | CORN<br>CORN         | CORN, GRAIN - YIELD, MEASURED IN BU<br>/ACRE<br>CORN, GRAIN - YIELD, MEASURED IN BU<br>/ACRE                                                                                                     | TOTAL                   | NOT SPECIFIED                                              | 227.7                            |  |
| SURVEY                                                                                                                                                                                                                                                                                                                                                                                                                                                                                                                                                                                                                                                                                                                                                                                                                                                                                                                                                                                                                                                                                                                                                                                                                                                                                                                                                                                                                                                                                                                                                                                                                                                                                                                                                                                                                                                                                                                                                                                                                                                                                                                         | 2017 | clic    | k Spre    | adshe              | et.        | CENTRAL         | 40                     | PEORIA<br>STARK<br>TAZEWELL    | 143<br>175<br>179        | 00000000                         | CORN<br>CORN<br>CORN | CORN, GRAIN - YIELD, MEASURED IN BU<br>/ ACRE<br>CORN, GRAIN - YIELD, MEASURED IN BU<br>/ ACRE<br>CORN, GRAIN - YIELD, MEASURED IN BU<br>/ ACRE                                                  | TOTAL TOTAL TOTAL       | NOT SPECIFIED  NOT SPECIFIED  NOT SPECIFIED                | 227.7<br>230.4<br>227.9          |  |
| SURVEY<br>SURVEY<br>SURVEY<br>SURVEY                                                                                                                                                                                                                                                                                                                                                                                                                                                                                                                                                                                                                                                                                                                                                                                                                                                                                                                                                                                                                                                                                                                                                                                                                                                                                                                                                                                                                                                                                                                                                                                                                                                                                                                                                                                                                                                                                                                                                                                                                                                                                           | 2017 | CliC    | k Spre    | adshe              | eet.       | CENTRAL CENTRAL | 40<br>40               | PEORIA STARK TAZEWELL WOODFORD | 143<br>175<br>179<br>203 | 00000000<br>00000000<br>00000000 | CORN CORN CORN CORN  | CORN, GRAIN - YIELD, MEASURED IN BU<br>/ ACRE<br>CORN, GRAIN - YIELD, MEASURED IN BU<br>/ ACRE<br>CORN, GRAIN - YIELD, MEASURED IN BU<br>/ ACRE<br>CORN, GRAIN - YIELD, MEASURED IN BU<br>/ ACRE | TOTAL TOTAL TOTAL TOTAL | NOT SPECIFIED  NOT SPECIFIED  NOT SPECIFIED  NOT SPECIFIED | 227.7<br>230.4<br>227.9<br>214.2 |  |