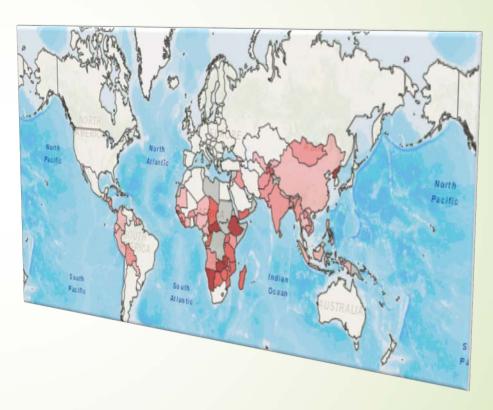

#### Map 1: Agricultural Exposure to Water Stress Map

- The World Resources Institute mapped out where water stresses exist in the world.
- The Agriculture Exposure to Water Stress Map measures the ratio of local withdrawal (demand) over the available water (supply).
- Countries like India, Morocco, Spain and the Philippines face high cropland water stress.
- Major commodity crops are visualized like coffee, rice and cereals.