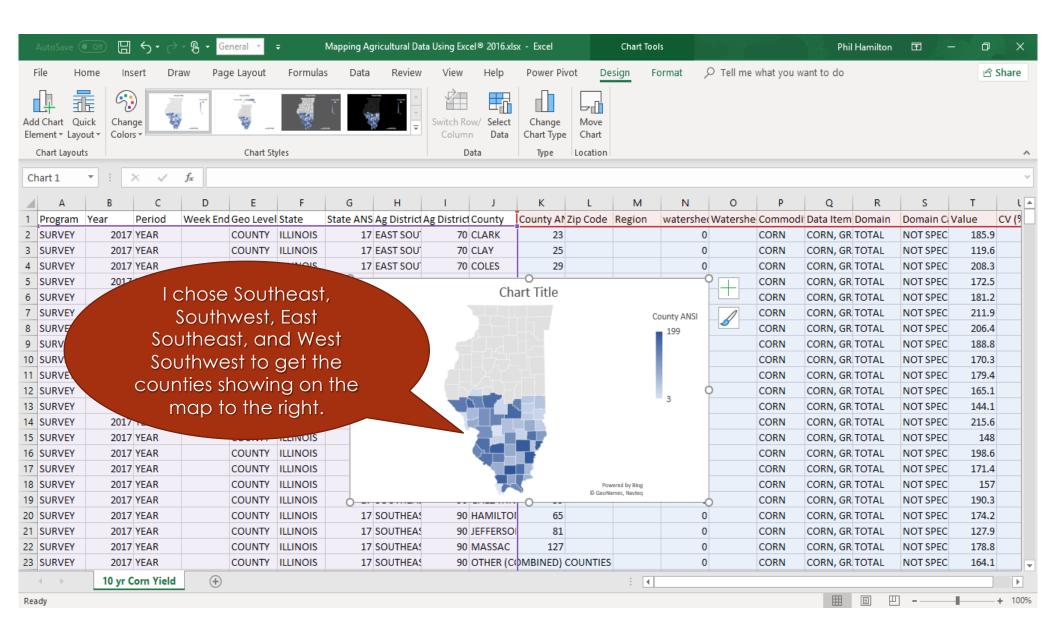

### The Digital Age Helps Transform Bulk Agricultural Data into Useable Maps

- Using the United States Department of Agriculture's National Agricultural Statistics Service (USDA NASS), data can be collected on county, regional, state, or national basis on nearly any crop, animal, or other agricultural enterprise.
- Using the "Quick Stats" data entry sheet, choices can be made of many combinations of either Agricultural Census or Agricultural Survey information.
- The choices are seen in the next three slides
  - 1. The blank data entry screen
  - 2. A partially completed top part of the data entry screen, and
  - 3. A partially completed bottom part of the same data entry screen.