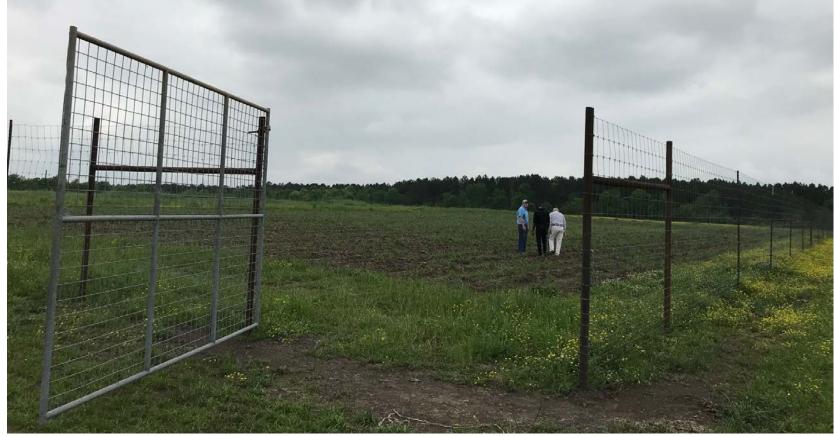

# Field visits

2019 North American Colleges and Teachers of Agriculture Conference College of Southern Idaho, June 18-21, 2019

United States Department of Agriculture National Institute of Food and Agriculture