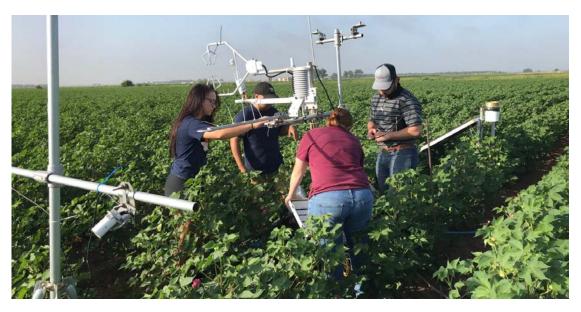

# Field visits

2019 North American Colleges and Teachers of Agriculture Conference College of Southern Idaho, June 18-21, 2019

United States Department of Agriculture National Institute of Food and Agriculture