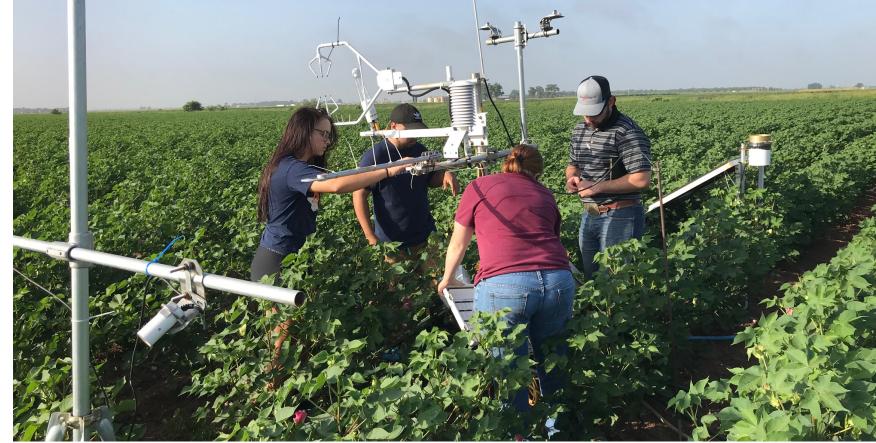

# Field visits

2019 North American Colleges and Teachers of Agriculture Conference College of Southern Idaho, June 18-21, 2019

United States Department of Agriculture National Institute of Food and Agriculture