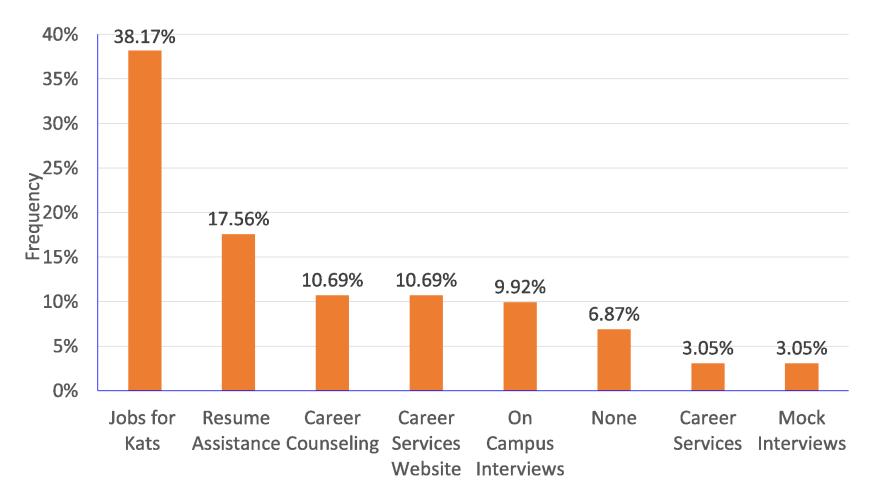

and Procedures

- ✓ Descriptive statistics were used to address objectives 1 through 3
- ✓ Multiple Linear Regression was used to identify the key factors influencing the overall rating of the Career Fair

#### 4. To what extent were you satisfied with the following?

(5- Strongly agree, 4- Agree, 3- Neutral, 2- Disagree, 1- Strongly disagree)

There was not enough pre-event publicity. 5 4 3 2 1

The date & hours fit my schedule. 5 4 3 2 1

The event did not have useful information. 5 4 3 2 1

The quantity of employers was excellent. 5 (4 3 2 1

It's likely | will not utilize what | have learned. 5 4 3 2 1

5. How would you rate the event overall? 5 4€ 2 1 → Y variable





X variables

#### 1 Sources of Information about the event







#### 2. Utilization of Career Services Resources







#### 3. Classification of the participants







4. Factors affecting the overall rating of the career fair

| Variables                              | Coefficients | P-value |
|----------------------------------------|--------------|---------|
| Intercept                              | 1.7459       | 0.0004  |
| Not enough publicity                   | -0.0118      | 0.8411  |
| Fits my schedule                       | 0.1521       | 0.0271  |
| Did not have useful information        | -0.1061      | 0.1153  |
| <b>Excellent quantity of employers</b> | 0.4864       | <0.0001 |
| Will not utilize the learning          | 0.0633       | 0.3463  |





## **Implications**

Career Services should partner directly with faculty, the students' primary information source

Bringing more empl