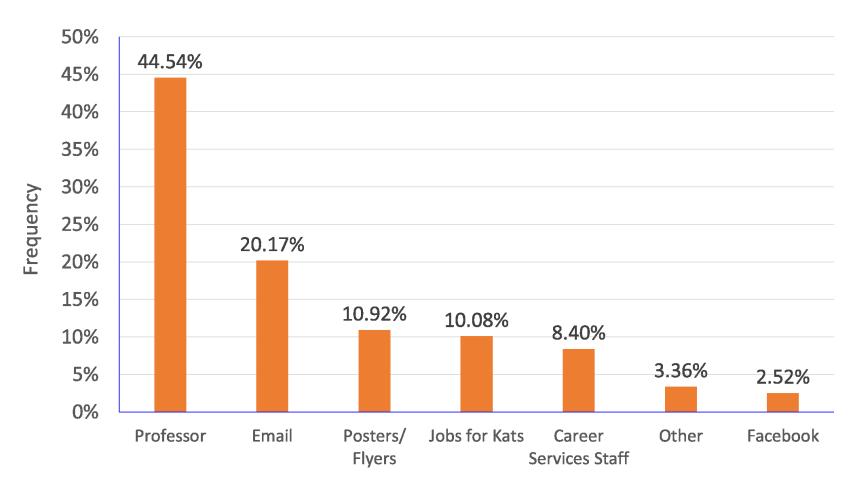

#### 1 Sources of Information about the event

## **Implications**

Career Services should partner directly with faculty, the students' primary information source

Bringing more employers to campus and seeking mutually agreeable times for students and employers to interact will help increase overall student satisfaction with future career fairs