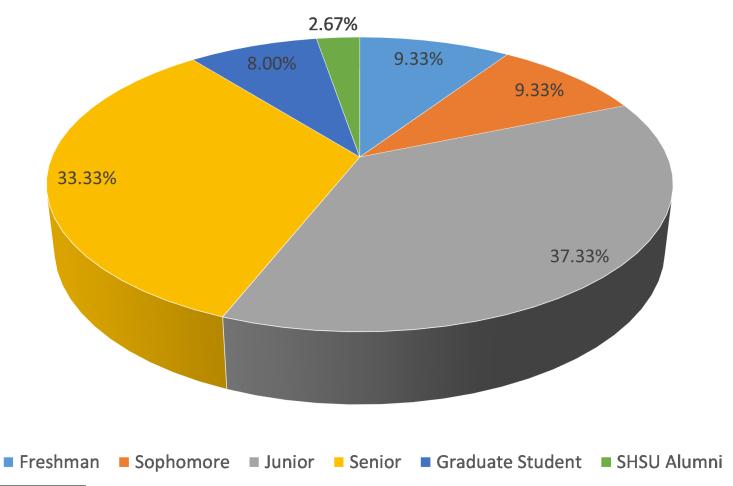

#### 3. Classification of the participants

4. Factors affecting the overall rating of the career fair

| Variables                              | Coefficients | P-value |
|----------------------------------------|--------------|---------|
| Intercept                              | 1.7459       | 0.0004  |
| Not enough publicity                   | -0.0118      | 0.8411  |
| Fits my schedule                       | 0.1521       | 0.0271  |
| Did not have useful information        | -0.1061      | 0.1153  |
| <b>Excellent quantity of employers</b> | 0.4864       | <0.0001 |
| Will not utilize the learning          | 0.0633       | 0.3463  |