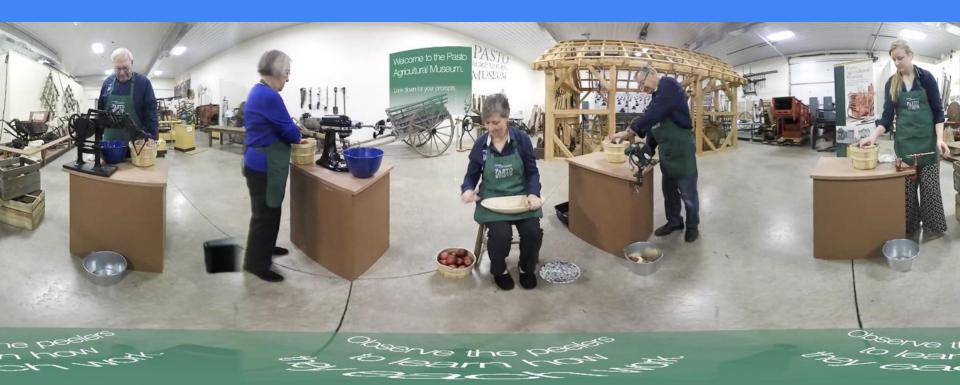

## **Challenges & Opportunities**

viewer dons headset and is greeted by the initial shot of the module

on-screen text and arrow guide viewer to look at the downspace

viewer looks towards downspace to read first prompt

Observe the peelers to learn

PASTO

Welcome to the Pasto Agricultural Museum.

Look down for your prompts.